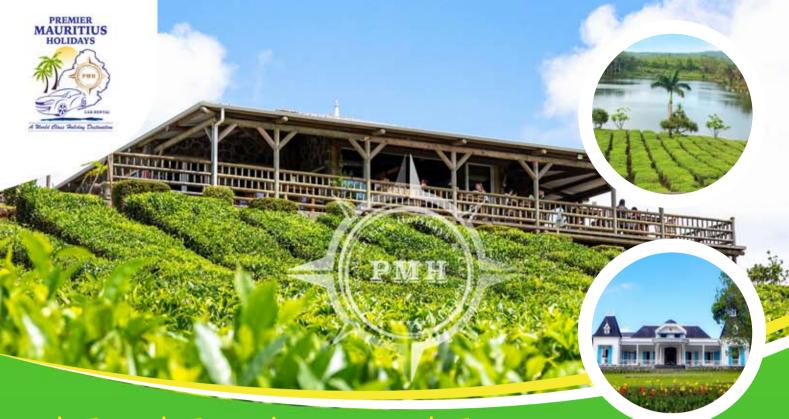

The lea Route Tour

Experience the charm of the Bois Chéri Tea Plantation on The Tea Route, where you can savor exquisite teas, explore lush landscapes, and discover the rich history of tea production in Mauritius.

## **Highlights**

- Domaine des Aubineaux Colonial house
- Bois cherie Tea factory and Museum
- Tea tasting
- Colonial House of Saint Aubin
- Vanilla plantations
- Rum distilleries

Sedan car (1-4): Rs 4,500